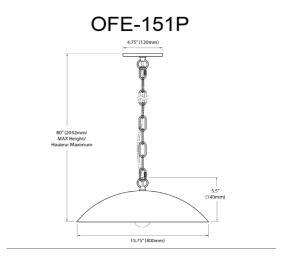

1 Light Pendant in Matte White w/ Aged Brass Chain

| Height               | 5.5"        |
|----------------------|-------------|
| Width/Length         | 15.75"      |
| Depth                | 15.75"      |
| Weight               | 8 lbs       |
|                      |             |
| <b>Body Material</b> | Metal       |
| Finish/Color         | Matte White |
| Type of Finish       | Painted     |
|                      |             |
| Light Qty            | 1           |
| Light Base           | E26         |
| Light Max Watt       | 100         |
| Light Inc            | No          |
|                      |             |
|                      |             |
| <u> </u>             | ·           |

| LED Compatible            | LED Compatible                              |
|---------------------------|---------------------------------------------|
| Total Wattage             | 100W                                        |
| _                         |                                             |
|                           |                                             |
| Second Material           | Metal                                       |
| Second Finish/Color       | Aged Brass                                  |
| Second Finish/Color       | Ageu brass                                  |
| Second Type of Finish     | Electroplated                               |
|                           |                                             |
|                           |                                             |
| Rated For                 | Damp Location                               |
| Rated For<br>Voltage      | Damp Location<br>120V                       |
|                           |                                             |
|                           |                                             |
| Voltage                   | 120V                                        |
| Voltage<br>Approval       | 120V<br>cUL or equivalent                   |
| Voltage Approval Warranty | 120V<br>cUL or equivalent<br>1 Year Limited |
| Voltage Approval Warranty | 120V<br>cUL or equivalent<br>1 Year Limited |