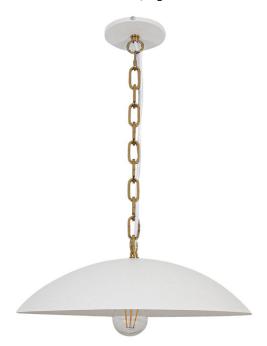

1 Light Pendant in Matte White w/ Aged Brass Chain

| Height               | 5.5"        |
|----------------------|-------------|
| Width/Length         | 15.75"      |
| Depth                | 15.75"      |
| Weight               | 8 lbs       |
|                      |             |
| <b>Body Material</b> | Metal       |
| Finish/Color         | Matte White |
| Type of Finish       | Painted     |
|                      |             |
| Light Qty            | 1           |
| Light Base           | E26         |
| Light Max Watt       | 100         |
| Light Inc            | No          |
|                      |             |
|                      |             |
| <u> </u>             | ·           |

| LED Compatible            | LED Compatible                              |
|---------------------------|---------------------------------------------|
| Total Wattage             | 100W                                        |
| _                         |                                             |
|                           |                                             |
| Second Material           | Metal                                       |
| Second Finish/Color       | Aged Brass                                  |
| Second Finish/Color       | Ageu brass                                  |
| Second Type of Finish     | Electroplated                               |
|                           |                                             |
|                           |                                             |
| Rated For                 | Damp Location                               |
| Rated For<br>Voltage      | Damp Location<br>120V                       |
|                           |                                             |
|                           |                                             |
| Voltage                   | 120V                                        |
| Voltage<br>Approval       | 120V<br>cUL or equivalent                   |
| Voltage Approval Warranty | 120V<br>cUL or equivalent<br>1 Year Limited |
| Voltage Approval Warranty | 120V<br>cUL or equivalent<br>1 Year Limited |