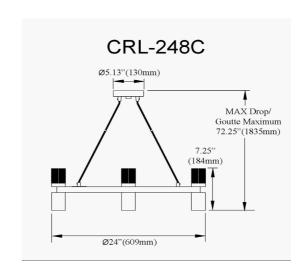

## 8 Light Chandelier in Aged Brass

| Height               | 7.25''        |
|----------------------|---------------|
| Width/Length         | 24"           |
| Depth                | 24"           |
| Weight               | 10 lbs        |
|                      |               |
| <b>Body Material</b> | Metal         |
| Finish/Color         | Aged Brass    |
| Type of Finish       | Electroplated |
|                      |               |
| Light Qty            | 8             |
| Light Base           | GU10          |
| Light Max Watt       | 50W           |
| Light Inc            | No            |
|                      |               |
|                      |               |
|                      | ·             |

| Dimmable       | Dimmable       |
|----------------|----------------|
| LED Compatible | LED Compatible |
| Total Wattage  | 400W           |

| Rated For               | Damp              |
|-------------------------|-------------------|
| Voltage                 | 120V              |
|                         |                   |
| Approval                | cUL or equivalent |
| Warranty                | 1 Year Limited    |
| Install Position        | Ceiling           |
|                         |                   |
| <b>Extension Length</b> | 72                |