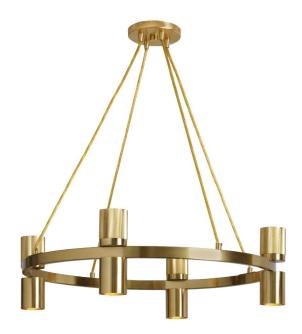

## 8 Light Chandelier in Aged Brass

| Height               | 7.25''        |
|----------------------|---------------|
| Width/Length         | 24"           |
| Depth                | 24"           |
| Weight               | 10 lbs        |
|                      |               |
| <b>Body Material</b> | Metal         |
| Finish/Color         | Aged Brass    |
| Type of Finish       | Electroplated |
|                      |               |
| Light Qty            | 8             |
| Light Base           | GU10          |
| Light Max Watt       | 50W           |
| Light Inc            | No            |
|                      |               |
|                      |               |
|                      | ·             |